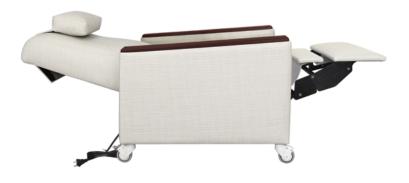

Model: CRSLMTR1011 32.5W 36D 45H 21.5SW 20SD 19SH 25AH 75 Ext. Depth

Kwalu Arm Caps Kwalu high-impact resistant solid surface arm caps are a standard feature.

**Extended Length** Fully reclines to a depth of 75 inches. **4 Button Control** Press the control buttons on the inside right of the chair to initiate recline and raise and lower the