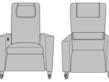

footrest independently.

Optional Upholstered Arms Choose from 2 optional upholstered arms – with arm caps and without arm caps.

**CRSLMTR0011** 32.5W 36D 45H 25AH 75 Ext. Depth

## Statement of Line

**CRSLMTR0111** 32.5W 36D 45H 25AH 75 Ext. Depth

CRSLMTR1011 32.5W 36D 45H 25AH 75 Ext. Depth

CRSLMTR1111 32.5W 36D 45H 25AH 75 Ext. Depth