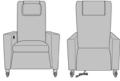

## Carrara Sleepover Recliner Motorized

Effortless reclining is enabled by the touch of a button on the inside of the right arm of the Carrara Motorized Sleepover Recliner. This recliner is functional with or without a rechargeable battery. A battery pack storage compartment is added to the recliner if the optional battery pack is purchased. Standard features include a stationary head rest pillow, heavy duty locking and nonlocking casters and a power cord. Also standard are solid arm caps to provide protection of the fabric.

Model: CRSLMTR1011 32.5W 36D 45H 21.5SW 20SD 19SH 25AH 75 Ext. Depth

Kwalu Arm Caps Kwalu high-impact resistant solid surface arm caps are a standard feature.

**Extended Length** Fully reclines to a depth of 75 inches. **4 Button Control** Press the control buttons on the inside right of the chair to initiate recline and raise and lower the