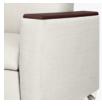

Model: CRSLMTR1011 32.5W 36D 45H 21.5SW 20SD 19SH 25AH 75 Ext. Depth

Kwalu Arm Caps Kwalu high-impact resistant solid surface arm caps are a standard feature.

**Extended Length** Fully reclines to a depth of 75 inches. **4 Button Control** Press the control buttons on the inside right of the chair to initiate recline and raise and lower the