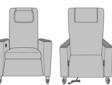

## Statement of Line

**CRSLMTR0111** 32.5W 36D 45H 25AH 75 Ext. Depth

CRSLMTR1011 32.5W 36D 45H 25AH 75 Ext. Depth

CRSLMTR1111 32.5W 36D 45H 25AH 75 Ext. Depth