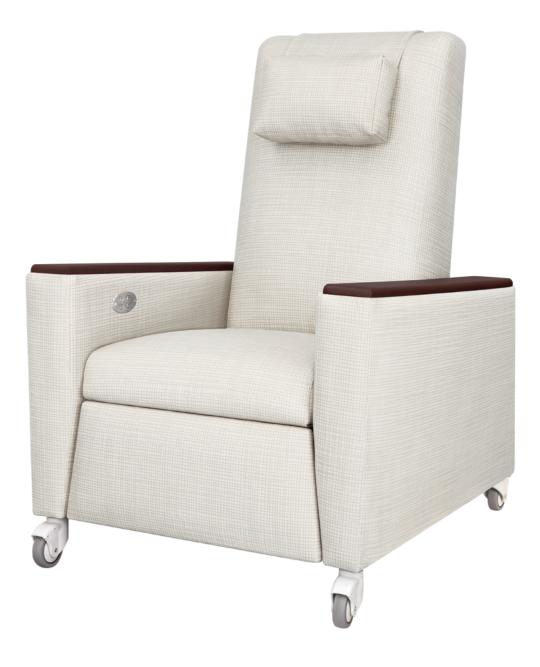

## Carrara Sleepover Recliner Motorized

Effortless reclining is enabled by the touch of a button on the inside of the right arm of the Carrara Motorized Sleepover Recliner. This recliner is functional with or without a rechargeable battery. A battery pack storage compartment is added to the recliner if the optional battery pack is purchased. Standard features include a stationary head rest pillow, heavy duty locking and nonlocking casters and a power cord. Also standard are solid arm caps to provide protection of the fabric.

Model: CRSLMTR1011 32.5W 36D 45H 21.5SW 20SD 19SH 25AH 75 Ext. Depth

Kwalu Arm Caps Kwalu high-impact resistant solid surface arm caps are a standard feature.

**Extended Length** Fully reclines to a depth of 75 inches. **4 Button Control** Press the control buttons on the inside right of the chair to initiate recline and raise and lower the